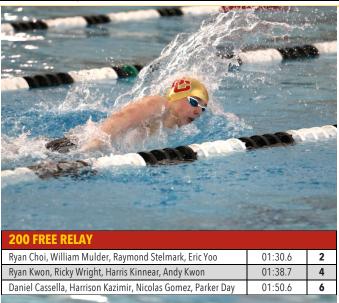

**FIVE HUNDRED FREE.** This was the race that opened things up for the Crusaders. Stelmark, Tomioka and Kevin Son all swam sub-five-minute times to sweep the event and pick up a 10-point advantage over the Pirates 60-50. SHP got a big chunk of that back in the 200 Free Relay, taking 1<sup>st</sup>, 3<sup>rd</sup> and 5<sup>th</sup>, but BC held onto a 64-60 lead after eight events.