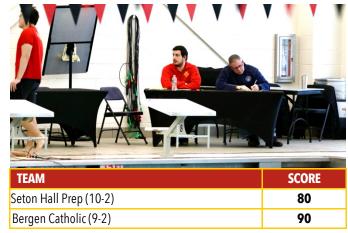

Now it's the Stelmarks, the Kims and the Melnikovs of the world that have brought a sectional title back to Oradell with a 90-80 victory over the Pirates.

After the 200 Medley Relay (the first race of the meet), BC found itself trailing SHP 6-8. Raymond Stelmark and Eric Yoo placed 1-2 in the 200