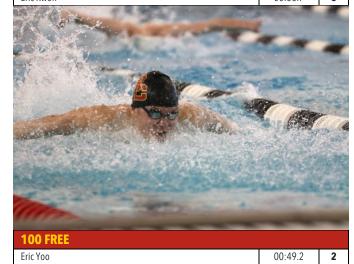

Doyee came right back in the following event, 100 FLY and recorded a 52 flat to take first. Ryan Choi finished second at 52.9 and that one-two punch helped the Crusader retake the lead 40-38. Seton Hall, who swam its fourth fastest meet in school history, took the 100 FREE to tie the score at 47 with just five races to go.