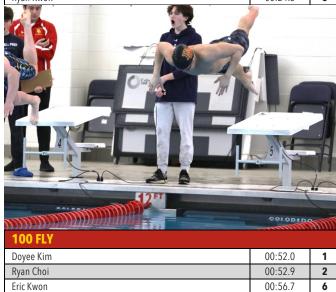

Doyee came right back in the following event, 100 FLY and recorded a 52 flat to take first. Ryan Choi finished second at 52.9 and that one-two punch helped the Crusader retake the lead 40-38. Seton Hall, who swam its fourth fastest meet in school history, took the 100 FREE to tie the score at 47 with just five races to go.