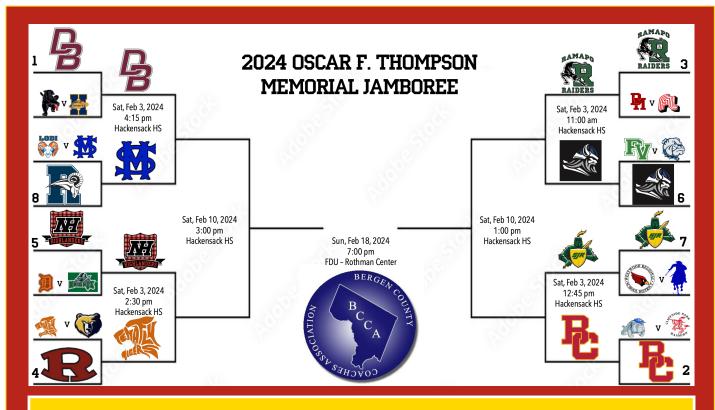

### BERGEN CATHOLIC CRUSADERS 2023-2024 SCHEDULE AND RESULTS

| DATE   | TIME  | OPPONENT                  | ST | HA | WL | ВС | OPP |
|--------|-------|---------------------------|----|----|----|----|-----|
| 14-Dec | 4:30  | Bergen Tech               | NJ | А  | W  | 70 | 36  |
| 17-Dec | 4:30  | Newark Collegiate Ac.     | NJ | Α  | W  | 75 | 39  |
| 23-Dec | 4:00  | West Catholic Prep        | PA | Н  | W  | 86 | 53  |
| 27-Dec | 8:30  | Tampa Catholic HS         | FL | N  | W  | 80 | 57  |
| 28-Dec | 7:00  | Cavalry Christian Ac.     | FL | N  | L  | 66 | 67  |
| 30-Dec | 12:30 | Martin County HS          | FL | N  | W  | 59 | 51  |
| 1-Jan  | 12:00 | St. Rose of Belmar        | NJ | N  | L  | 42 | 68  |
| 2-Jan  | 7:00  | Ramapo                    | NJ | Н  | W  | 50 | 43  |
| 4-Jan  | 7:00  | Paramus Catholic          | NJ | Α  | W  | 83 | 60  |
| 11-Jan | 7:00  | Don Bosco Prep            | NJ | Α  | L  | 46 | 60  |
| 13-Jan | 3:00  | Seton Hall Prep           | NJ | Α  | W  | 59 | 45  |
| 14-Jan | TBD   | St. Francis Prep          | NY | Α  | L  | 52 | 57  |
| 16-Jan | 7:00  | DePaul Catholic           | NJ | Α  | W  | 78 | 48  |
| 18-Jan | 7:00  | Paterson Kennedy          | NJ | Α  | W  | 69 | 38  |
| 20-Jan | 8:00  | Montclair Immaculate      | NJ | А  | W  | 77 | 73  |
| 21-Jan | 6:00  | Newark Arts               | NJ | Α  | L  | 52 | 57  |
| 23-Jan | 7:00  | Dwight Englewood          | NJ | Н  | W  | 89 | 67  |
| 25-Jan | 7:00  | Roselle Catholic          | NJ | Н  | W  | 72 | 46  |
| 27-Jan | 4:15  | Jamboree vs. Cliffside Pk | NJ | N  | W  | 90 | 50  |
| 29-Jan | 7:00  | Saddle River Day          | NJ | Н  | W  | 77 | 69  |
| 30-Jan | 7:00  | Paramus Catholic          | NJ | Н  |    |    |     |
| 1-Feb  | 7:00  | St. Joseph Regional       | NJ | Н  |    |    |     |
| 3-Feb  | 3:45  | Jambo vs. St. Joseph Reg  | NJ | N  |    |    |     |
| 6-Feb  | 7:00  | Don Bosco Prep            | NJ | Н  |    |    |     |
| 8-Feb  | 7:00  | DePaul Catholic           | NJ | Н  |    |    |     |
|        |       |                           |    |    |    |    |     |