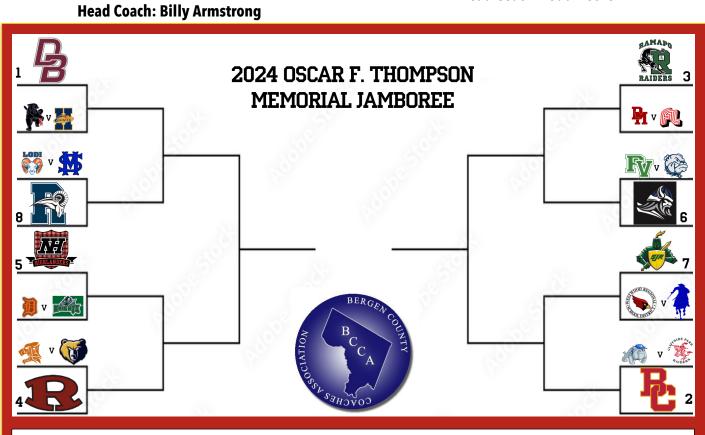

#### Head Coach: Todd Decker

FIRST ROUND GAMES WILL BE PLAYED BY THURSDAY, JANUARY 25, 2024 SECOND ROUND GAMES WITH TOP 8 SEEDS vs WINNERS PLAYED THIS WEEKEND

BERGEN CATHOLIC VS. WINNER OF DWIGHT ENGLEWOOD/CLIFFSIDE PARK ON SATURDAY, JAN 27 AT 4:15PM - TENAFLY HIGH