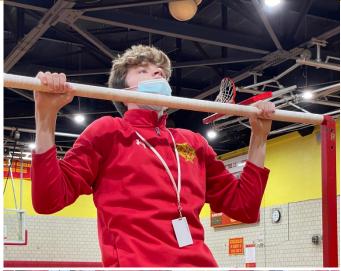

### **PULL UP CHAMPIONS!!!**

October 16 - Oradell, NJ -Nearly seven hundred Crusaders contributed to well

over 2,000 pull-ups, giving BC a major victory over SJR in the Pull-up battle. Dr. Mahoney was strong as usual, but the biggest impact player may have been English teacher, Mr. Gold, and his 35 pull-ups...and he didn't even break a sweat!

The Freshman Class of 2025 counted off over 500 pull-ups by themselves, inspired by current US Marine and BC lacrosse alumnus, Ben Ritter.