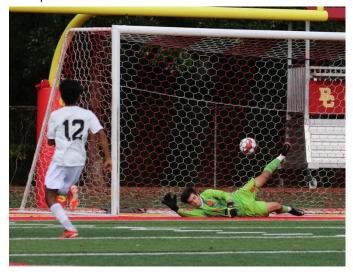

# Fizulich and Sweeney Provide Highlights for BC in Big Victory

**October 12 - Oradell, NJ -** Owen Fizulich and Javier Torres each scored a pair of goals and Conor Morrin recorded a goal and an assist as BC outlasted John F. Kennedy Memorial High School of Paterson on Tuesday.

The Crusaders fell behind early, but were able to

grab a 3-2 lead at the half. As play continued in the second half, the depth of the Crusaders leaned heavy on their guests. Kevin Sweeney blasted a 35-yard goal to the top right corner on a free kick in the second half which was simply impossible to stop and BC cruised 6-2.

Brandon Esper, Eddie Payan, Ethan Bogg and Danny Kissil all recorded assists for BC. Kyle Tencza was tested by the Knights, who got 13 shots on goal in the contest and recorded two, first-half goals. Tencza made 10 saves and Andrew Blodgett made a save to contain JFK.