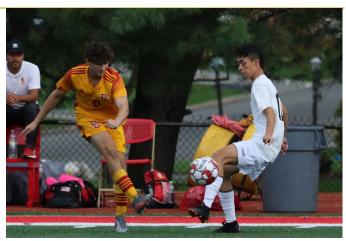

# Fizulich and Sweeney Provide Highlights for BC in Big Victory

**October 12 - Oradell, NJ -** Owen Fizulich and Javier Torres each scored a pair of goals and Conor Morrin recorded a goal and an assist as BC outlasted John F. Kennedy Memorial High School of Paterson on Tuesday.

The Crusaders fell behind early, but were able to

grab a 3-2 lead at the half. As play continued in the second half, the depth of the Crusaders leaned heavy on their guests. Kevin Sweeney blasted a 35-yard goal to the top right corner on a free kick in the second half which was simply impossible to stop and BC cruised 6-2.

### **Crusaders Disarm Green Knights 3-1**

**October 14 - Montvale, NJ -** Ryan Chong, Owen Fizulich and Javier Torres provided enough goal scoring for BC to outlast SJR at Exit 171 on Thursday. Ethan Bogg (2 assists) and Danny Kissil (1 assist) each played the role of set-up men and Kyle Tencza made a pair of saves. The win was the Crusaders 10<sup>th</sup> of the season.