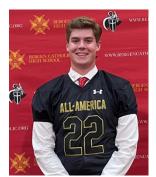

# 2022 UA All-America Game Jersey Presentation

October 14 - Oradell, NJ - We are proud to announce that

Steve Angeli, along with each Under Armour All-American, will be presented with an honorary game jersey in front of their fellow teammates, students, faculty and family members.

On Thursday, BC starting senior QB, Steve Angeli was presented with an honorary gamejersey commemorating his selection to the 2022 Under Armour All-America game.

Steve, you follow in the footsteps of Crusaders who have previously played in the All-America Game including: Brian Cushing, Jarret Guarantano, Jordan Morant and Tywone Malone. Congratulations on achieving your dream of