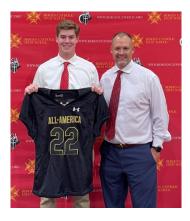

# 2022 UA All-America Game Jersey Presentation

October 14 - Oradell, NJ - We are proud to announce that

Steve Angeli, along with each Under Armour All-American, will be presented with an honorary game jersey in front of their fellow teammates, students, faculty and family members.

On Thursday, BC starting senior QB, Steve Angeli was presented with an honorary gamejersey commemorating his selection to the 2022 Under Armour All-America game.

Steve, you follow in the footsteps of Crusaders who have previously played in the All-America Game including: Brian Cushing, Jarret Guarantano, Jordan Morant and Tywone Malone. Congratulations on achieving your dream of

becoming an Under Armour All-American. Welook forward to seeing you play in Florida.

You can watch Steve at the Under Armour All-America Game on Sunday, January 2, 2022. ESPN will air the game live at 2:00 p.m.