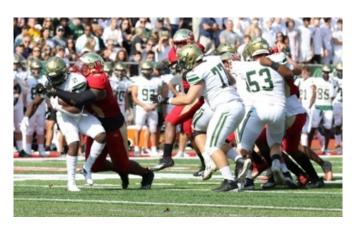

The Crusaders rallied, however, behind strong running from Ryan Butler and Saeed St. Fleur and timely passing from Steve Angeli to take down a feisty St. Joseph Regional team 21-10 on Saturday.

The Green Knights opened with the ball and got some offense going early on with a crossing route that went for a

big gainer. The BC defense stiffened, however and held the visitor to just a field goal. The first quarter ended with Joe's up 3-0.

When the hits keep coming like this, it's easy to lose your head out there...

Richie Reid sends one flying, helping BC to continue to win the field position battle.

I'll tumble for ya.... Butler scores career touchdown #32.

Carbonaro remains perfect as does his holder (Jack Duffy) and long-snapper (Logan Rager – 41).