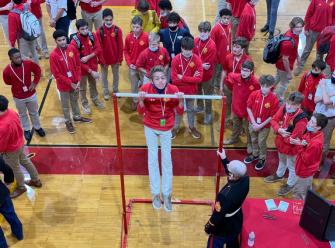

### **PULL UP CHAMPIONS!!!**

October 16 - Oradell, NJ -Nearly seven hundred Crusaders contributed to well

over 2,000 pull-ups, giving BC a major victory over SJR in the Pull-up battle. Dr. Mahoney was strong as usual, but the biggest impact player may have been English teacher, Mr. Gold, and his 35 pull-ups...and he didn't even break a sweat!

The Freshman Class of 2025 counted off over 500 pull-ups by themselves, inspired by current US Marine and BC lacrosse alumnus, Ben Ritter.