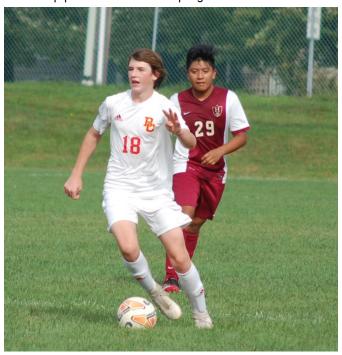

### **Crusaders Disarm Green Knights 3-1**

**October 14 - Montvale, NJ -** Ryan Chong, Owen Fizulich and Javier Torres provided enough goal scoring for BC to outlast SJR at Exit 171 on Thursday. Ethan Bogg (2 assists) and Danny Kissil (1 assist) each played the role of set-up men and Kyle Tencza made a pair of saves. The win was the Crusaders 10<sup>th</sup> of the season.