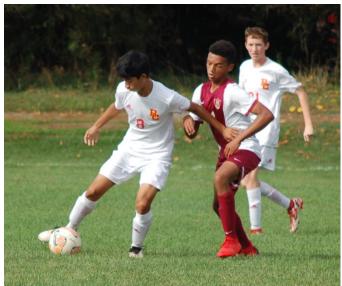

### **Crusaders Disarm Green Knights 3-1**

**October 14 - Montvale, NJ -** Ryan Chong, Owen Fizulich and Javier Torres provided enough goal scoring for BC to outlast SJR at Exit 171 on Thursday. Ethan Bogg (2 assists) and Danny Kissil (1 assist) each played the role of set-up men and Kyle Tencza made a pair of saves. The win was the Crusaders 10<sup>th</sup> of the season.