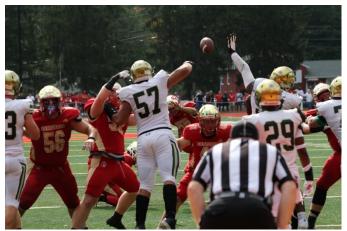

The Crusaders rallied, however, behind strong running from Ryan Butler and Saeed St. Fleur and timely passing from Steve Angeli to take down a feisty St. Joseph Regional team 21-10 on Saturday.

The Green Knights opened with the ball and got some offense going early on with a crossing route that went for a

big gainer. The BC defense stiffened, however and held the visitor to just a field goal. The first quarter ended with Joe's up 3-0.

When the hits keep coming like this, it's easy to lose your head out there...

Richie Reid sends one flying, helping BC to continue to win the field position battle.

I'll tumble for ya.... Butler scores career touchdown #32.

Carbonaro remains perfect as does his holder (Jack Duffy) and long-snapper (Logan Rager – 41).

Thanks to alum John Hund for this awesome capture of Christian Carti, giving his all to get into the endzone! Carti made the score 20-10 in the fourth quarter before Carbonaro drilled one more PAT for the final nail.