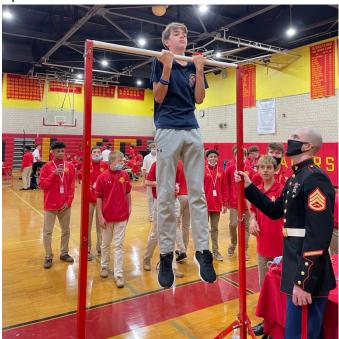

### **PULL UP CHAMPIONS!!!**

October 16 - Oradell, NJ -Nearly seven hundred Crusaders contributed to well

over 2,000 pull-ups, giving BC a major victory over SJR in the Pull-up battle. Dr. Mahoney was strong as usual, but the biggest impact player may have been English teacher, Mr. Gold, and his 35 pull-ups...and he didn't even break a sweat!

The Freshman Class of 2025 counted off over 500 pull-ups by themselves, inspired by current US Marine and BC lacrosse alumnus, Ben Ritter.