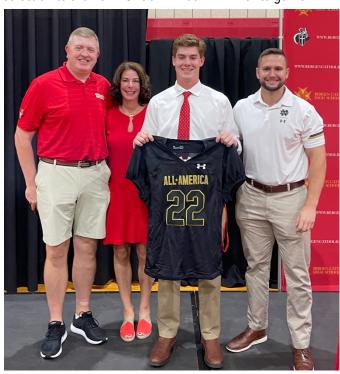

# 2022 UA All-America Game Jersey Presentation

October 14 - Oradell, NJ - We are proud to announce that

Steve Angeli, along with each Under Armour All-American, will be presented with an honorary game jersey in front of their fellow teammates, students, faculty and family members.

On Thursday, BC starting senior QB, Steve Angeli was presented with an honorary gamejersey commemorating his selection to the 2022 Under Armour All-America game.

Steve, you follow in the footsteps of Crusaders who have previously played in the All-America Game including: Brian Cushing, Jarret Guarantano, Jordan Morant and Tywone Malone. Congratulations on achieving your dream of

becoming an Under Armour All-American. Welook forward to seeing you play in Florida.

You can watch Steve at the Under Armour All-America Game on Sunday, January 2, 2022. ESPN will air the game live at 2:00 p.m.