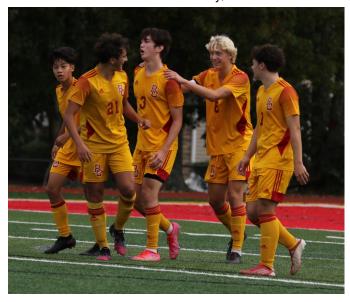

# Fizulich and Sweeney Provide Highlights for BC in Big Victory

**October 12 - Oradell, NJ -** Owen Fizulich and Javier Torres each scored a pair of goals and Conor Morrin recorded a goal and an assist as BC outlasted John F. Kennedy Memorial High School of Paterson on Tuesday.

The Crusaders fell behind early, but were able to

grab a 3-2 lead at the half. As play continued in the second half, the depth of the Crusaders leaned heavy on their guests. Kevin Sweeney blasted a 35-yard goal to the top right corner on a free kick in the second half which was simply impossible to stop and BC cruised 6-2.

### **Crusaders Disarm Green Knights 3-1**

**October 14 - Montvale, NJ -** Ryan Chong, Owen Fizulich and Javier Torres provided enough goal scoring for BC to outlast SJR at Exit 171 on Thursday. Ethan Bogg (2 assists) and Danny Kissil (1 assist) each played the role of set-up men and Kyle Tencza made a pair of saves. The win was the Crusaders 10<sup>th</sup> of the season.