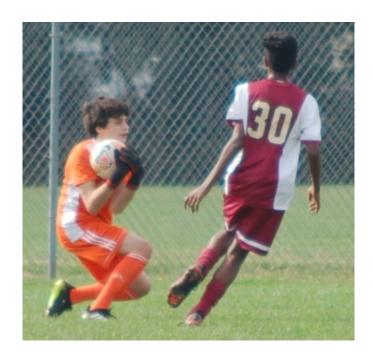

### **Crusaders Disarm Green Knights 3-1**

**October 14 - Montvale, NJ -** Ryan Chong, Owen Fizulich and Javier Torres provided enough goal scoring for BC to outlast SJR at Exit 171 on Thursday. Ethan Bogg (2 assists) and Danny Kissil (1 assist) each played the role of set-up men and Kyle Tencza made a pair of saves. The win was the Crusaders 10<sup>th</sup> of the season.

### JV Soccer Defeats SJR 4-2

**October 14 - Montvale, NJ -** Donovan Reid led BC with two goals and an assist as the Crusaders defeated the Green Knights on Thursday. Andrew Lama and NIkholas Torres each scored for BC as well.