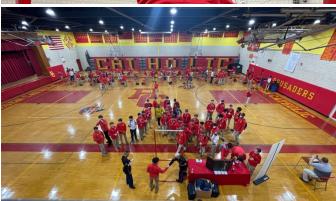

### **PULL UP CHAMPIONS!!!**

October 16 - Oradell, NJ -Nearly seven hundred Crusaders contributed to well

over 2,000 pull-ups, giving BC a major victory over SJR in the Pull-up battle. Dr. Mahoney was strong as usual, but the biggest impact player may have been English teacher, Mr. Gold, and his 35 pull-ups...and he didn't even break a sweat!

The Freshman Class of 2025 counted off over 500 pull-ups by themselves, inspired by current US Marine and BC lacrosse alumnus, Ben Ritter.