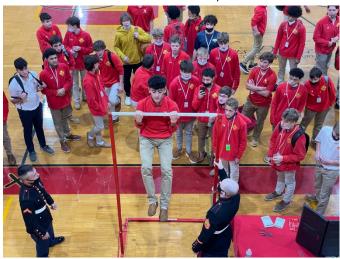

### **PULL UP CHAMPIONS!!!**

October 16 - Oradell, NJ -Nearly seven hundred Crusaders contributed to well

over 2,000 pull-ups, giving BC a major victory over SJR in the Pull-up battle. Dr. Mahoney was strong as usual, but the biggest impact player may have been English teacher, Mr. Gold, and his 35 pull-ups...and he didn't even break a sweat!

The Freshman Class of 2025 counted off over 500 pull-ups by themselves, inspired by current US Marine and BC lacrosse alumnus, Ben Ritter.