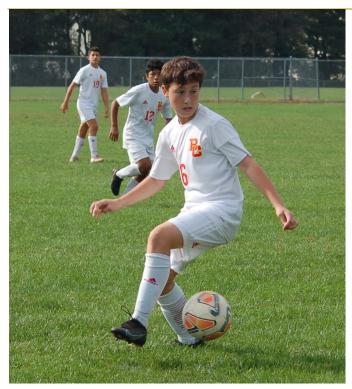

# Fizulich and Sweeney Provide Highlights for BC in Big Victory

**October 12 - Oradell, NJ -** Owen Fizulich and Javier Torres each scored a pair of goals and Conor Morrin recorded a goal and an assist as BC outlasted John F. Kennedy Memorial High School of Paterson on Tuesday.

The Crusaders fell behind early, but were able to

grab a 3-2 lead at the half. As play continued in the second half, the depth of the Crusaders leaned heavy on their guests. Kevin Sweeney blasted a 35-yard goal to the top right corner on a free kick in the second half which was simply impossible to stop and BC cruised 6-2.

Brandon Esper, Eddie Payan, Ethan Bogg and Danny Kissil all recorded assists for BC. Kyle Tencza was tested by the Knights, who got 13 shots on goal in the contest and recorded two, first-half goals. Tencza made 10 saves and Andrew Blodgett made a save to contain JFK.