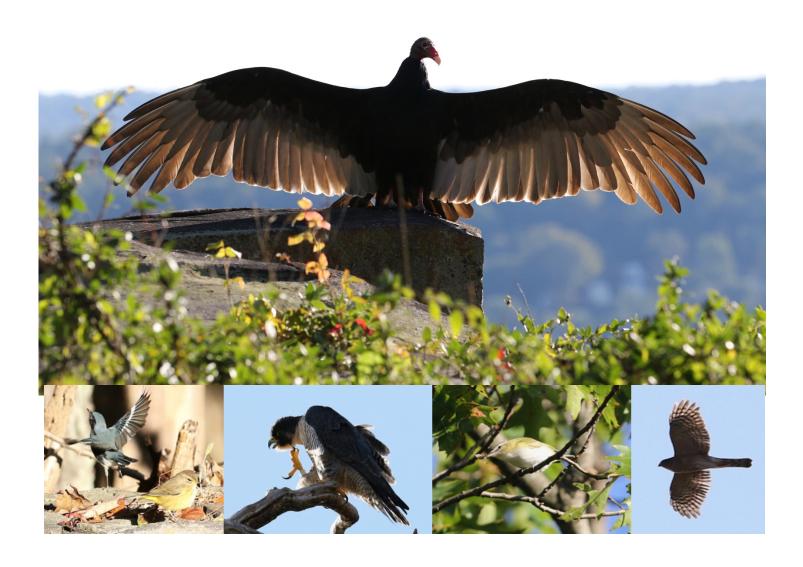

### **BIRD OF THE WEEK: TURKEY VULTURE**

**October 17 – Rockleigh, NJ –** Sometimes a picture says a thousand words. This was one for me. While not generally one of the most photogenic birds (people would rather photograph an Eagle), this guy posed on the Palisades, overlooking the Hudson River for me, for about 10 minutes. We both enjoyed the warmth of the sun on a brisk autumn morning. Below are some other shots taken at the cliffs on Sunday.