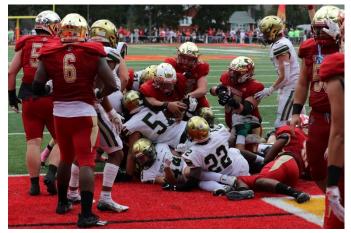

Richie Reid sends one flying, helping BC to continue to win the field position battle.

I'll tumble for ya.... Butler scores career touchdown #32.

Carbonaro remains perfect as does his holder (Jack Duffy) and long-snapper (Logan Rager – 41).

Pinkout by the Crusader Crazies helps generate attention for breast-cancer awareness month.

Frosh footballers enjoying the football brotherhood.

Ryan Butler's third quarter plunge from the one, gave BC a lead they would not relinquish.

Thanks to alum John Hund for this awesome capture of Christian Carti, giving his all to get into the endzone! Carti made the score 20-10 in the fourth quarter before Carbonaro drilled one more PAT for the final nail.